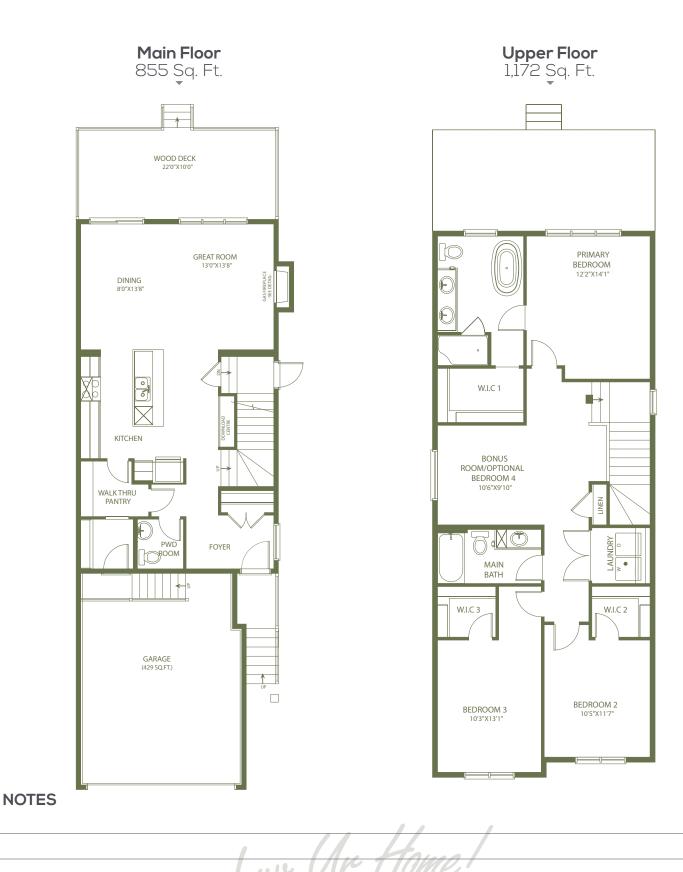

## The Ranch 22B

The Ranch 22B is a stunning 2,027 sq ft single-family home designed for both relaxation and entertaining. Its openconcept main floor is centered around a gorgeous kitchen, making it ideal for hosting gatherings or enjoying cozy nights in. The thoughtfully planned upstairs includes two spacious bedrooms, a luxurious master suite, and a versatile bonus room. With convenient upstairs laundry and ample space for everyone, this home combines modern functionality with welcoming comfort, truly offering it all for those who value both family time and personal retreat.